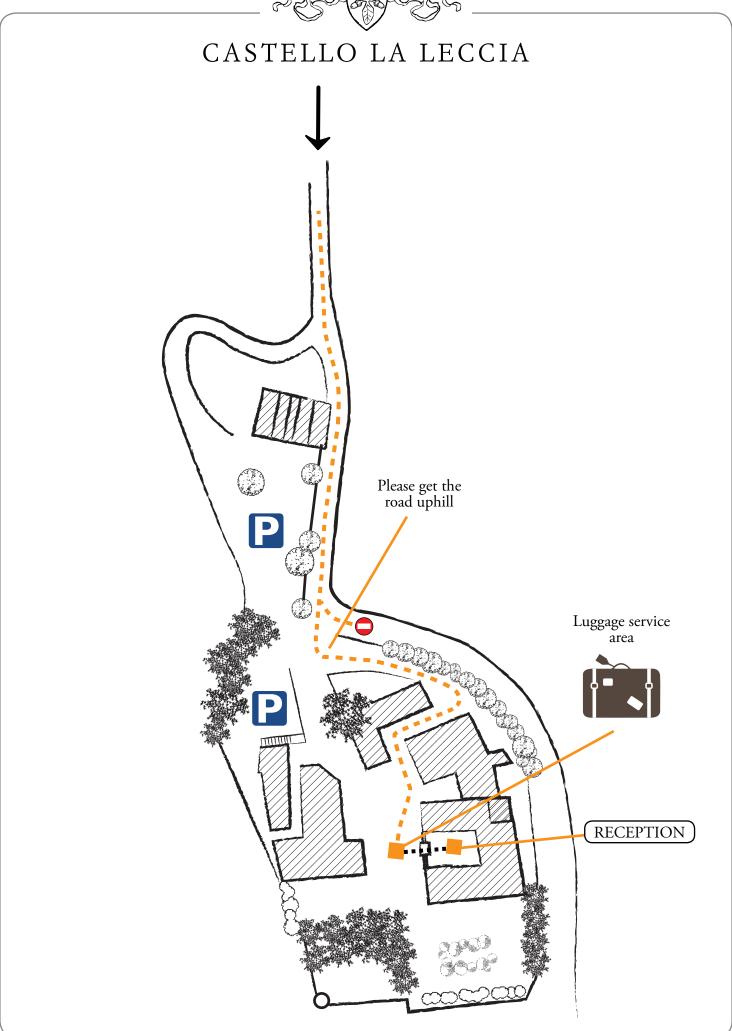

n left on SP101 towards
Castellina in Chianti (13 km).
Drive through the village of Castellina in Chianti.
Just outside the village turn right direction Castellina Scalo Monteriggioni on the SP51.
After approx. 2 km take a white road on the left and follow the brown sign "LA LECCIA".

## **Coming from Siena:**

HIGHWAY "SIENA-FIRENZE"
and exit at MONTERIGGIONI.
Turn right on SR2
towards CASTELLINA (2 km),
drive through the village
of Castellina Scalo
and just outside it turn right
on SP51 towards
CASTELLINA IN CHIANTI.
After approximately 8 km
find on your right an unpaved road
with the sign "LA LECCIA"
which will lead you to destination.

Please, advise the reception for arrivals after 7.30 pm

## telephone:

+39.0577.743.148 - +39.0577.743.076 **e-mail:** booking@castellolaleccia.com