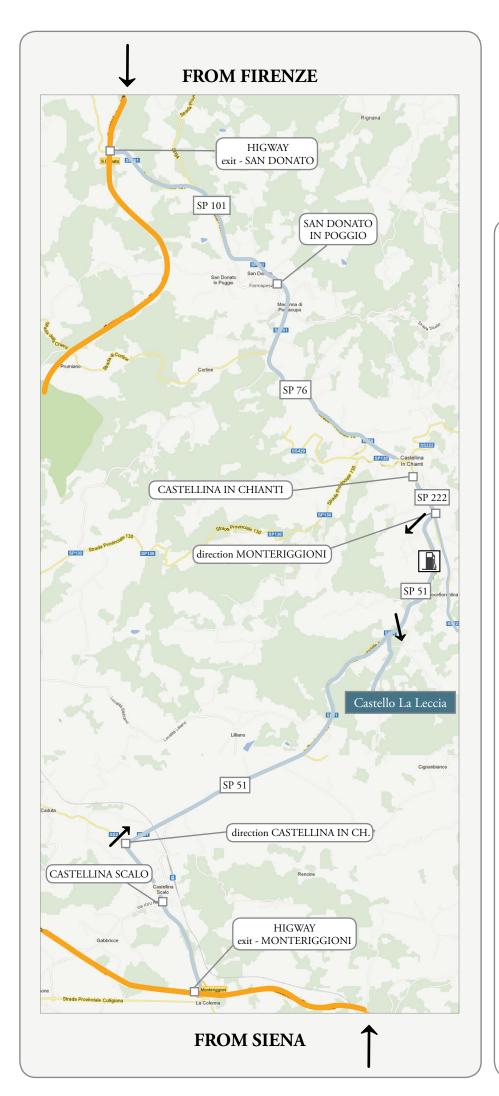

## **Coming from Florence:**

HIGHWAY "FIRENZE-SIENA" and exit at SAN DONATO.
Turn left on SP101 towards
Castellina in Chianti (13 km).
Drive through the village of Castellina in Chianti.
Just outside the village turn right direction Castellina Scalo Monteriggioni on the SP51.
After approx. 2 km take a white road on the left and follow the brown sign "LA LECCIA".

## **Coming from Siena:**

HIGHWAY "SIENA-FIRENZE"
and exit at MONTERIGGIONI.
Turn right on SR2
towards CASTELLINA (2 km),
drive through the village
of Castellina Scalo
and just outside it turn right
on SP51 towards
CASTELLINA IN CHIANTI.
After approximately 8 km
find on your right an unpaved road
with the sign "LA LECCIA"
which will lead you to destination.